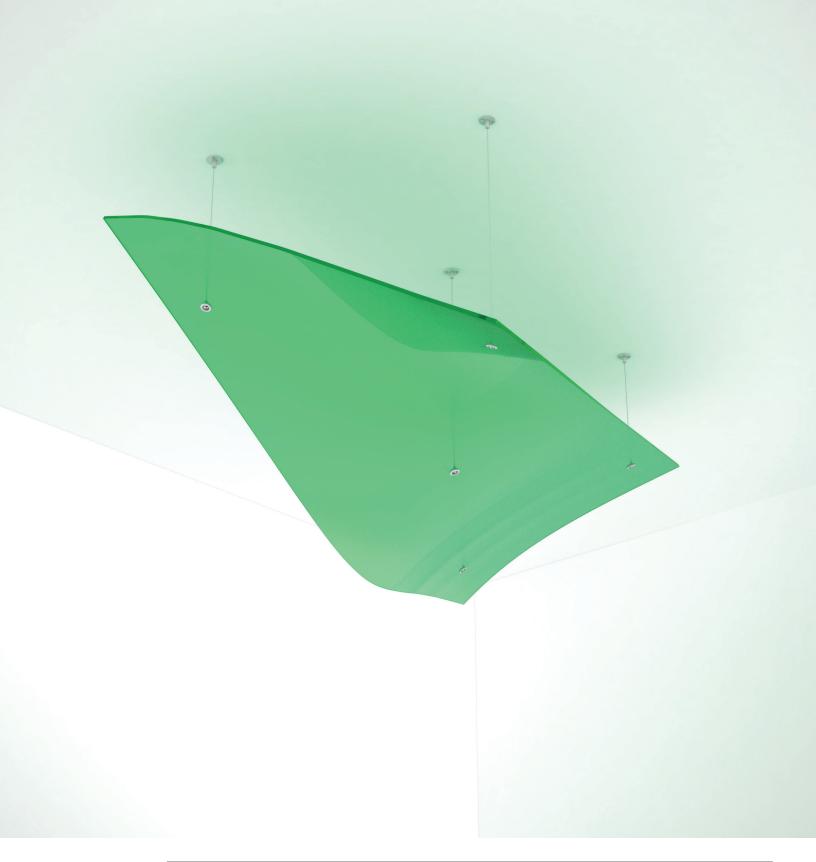

#### Overview

400.02 offers an accenting ceiling feature using suspended heat formed Varia. The ball and socket cable hardware is minimalist and easy to use.

### 1 Position and Mark Mounting Locations

Place panel on floor in desired position. Use laser level to mark mounting surface aligned with holes. Take into account the desired angle of panel and adjust holes accordingly. You can also splay cables out to prevent swaying from HVAC in longer installations.

### 3 Install Sockets and Grippers

Install sockets into panel and feed cable through sockets and into grippers. Pull through to suspend panel.