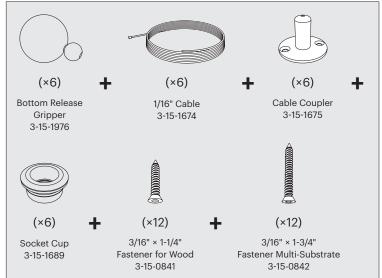

## 2 Install Cables and Couplers into Mounting Surface

### 3 Install Sockets and Grippers

Install sockets into panel and feed cable through sockets and into grippers. Pull through to suspend panel.