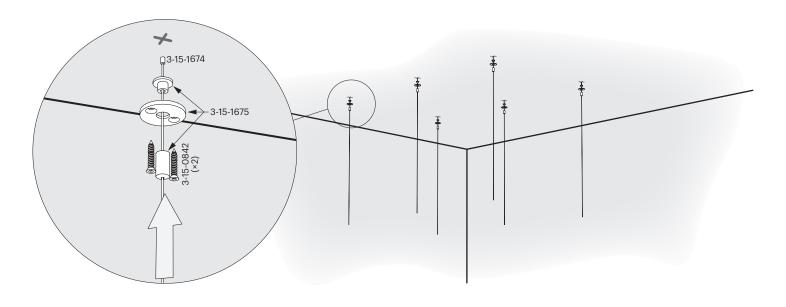

### **Installation Manual**





#### **Contents Overview**







#### Overview

400.02 offers an accenting ceiling feature using suspended heat formed Varia. The ball and socket cable hardware is minimalist and easy to use.



#### Installation

#### **Required Tools**



### 1 Position and Mark Mounting Locations

Place panel on floor in desired position. Use laser level to mark mounting surface aligned with holes. Take into account the desired angle of panel and adjust holes accordingly. You can also splay cables out to prevent swaying from HVAC in longer installations.





### Installation

## 2 Install Cables and Couplers into Mounting Surface



### 3 Install Sockets and Grippers

Install sockets into panel and feed cable through sockets and into grippers. Pull through to suspend panel.



### Installation

4 Trim Cables and Glue Ends