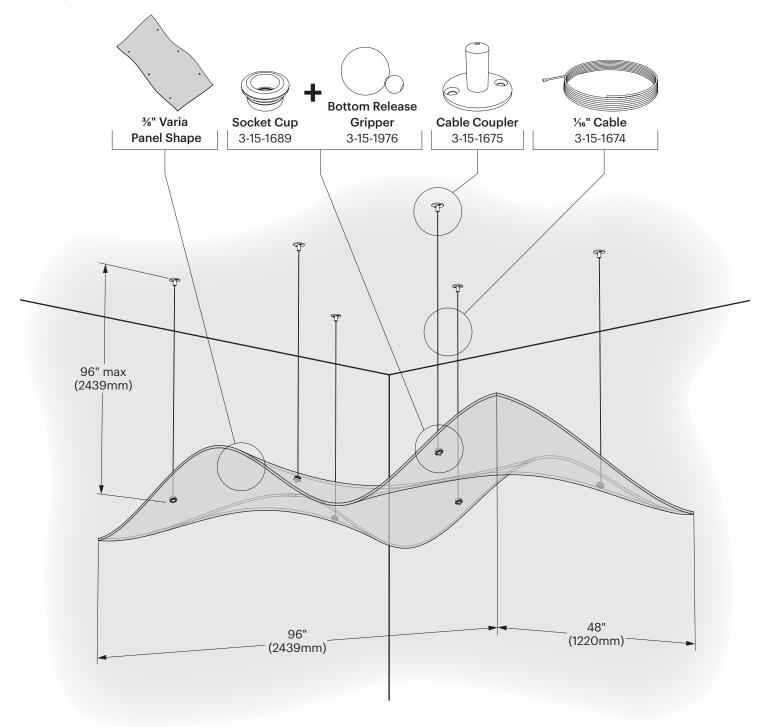

#### Overview

400.02 offers an accenting ceiling feature using suspended heat formed Varia. The ball and socket cable hardware is minimalist and easy to use.

### 1 Position and Mark Mounting Locations

Place panel on floor in desired position. Use laser level to mark mounting surface aligned with holes. Take into account the desired angle of panel and adjust holes accordingly. You can also splay cables out to prevent swaying from HVAC in longer installations.

## 2 Install Cables and Couplers into Mounting Surface

### 3 Install Sockets and Grippers

Install sockets into panel and feed cable through sockets and into grippers. Pull through to suspend panel.