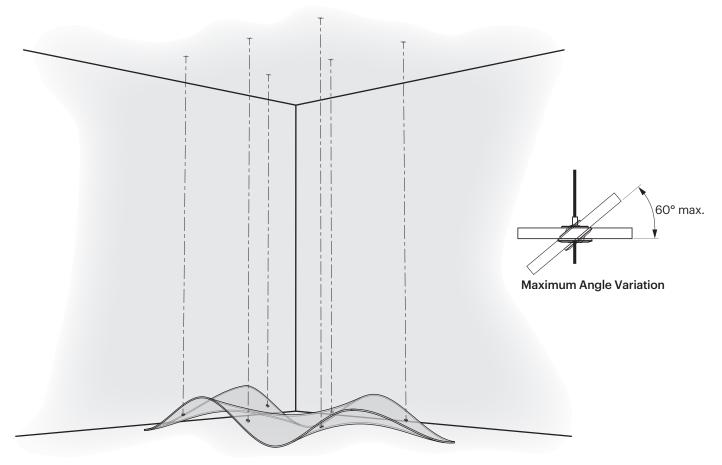

### 1 Position and Mark Mounting Locations

Place panel on floor in desired position. Use laser level to mark mounting surface aligned with holes. Take into account the desired angle of panel and adjust holes accordingly. You can also splay cables out to prevent swaying from HVAC in longer installations.