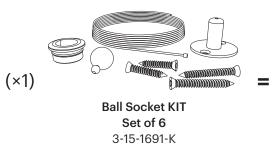

### **Installation Manual**





#### **Contents Overview**







#### Overview

400.02 offers an accenting ceiling feature using suspended heat formed Varia. The ball and socket cable hardware is minimalist and easy to use.



#### Installation

#### **Required Tools**



### 1 Position and Mark Mounting Locations

Place panel on floor in desired position. Use laser level to mark mounting surface aligned with holes. Take into account the desired angle of panel and adjust holes accordingly. You can also splay cables out to prevent swaying from HVAC in longer installations.





### Installation

## 2 Install Cables and Couplers into Mounting Surface



### 3 Install Sockets and Grippers

Install sockets into panel and feed cable through sockets and into grippers. Pull through to suspend panel.



### Installation

4 Trim Cables and Glue Ends