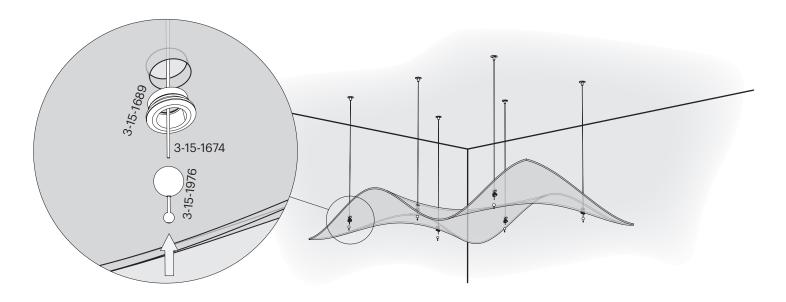

## 2 Install Cables and Couplers into Mounting Surface

### 3 Install Sockets and Grippers

Install sockets into panel and feed cable through sockets and into grippers. Pull through to suspend panel.