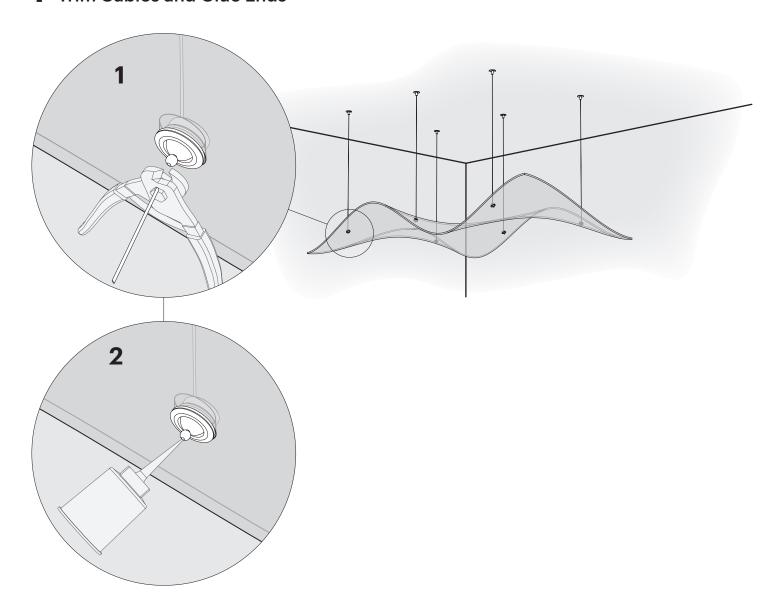

w**







#### Overview

400.02 offers an accenting ceiling feature using suspended heat formed Varia. The ball and socket cable hardware is minimalist and easy to use.



#### Installation

#### **Required Tools**



### 1 Position and Mark Mounting Locations

Place panel on floor in desired position. Use laser level to mark mounting surface aligned with holes. Take into account the desired angle of panel and adjust holes accordingly. You can also splay cables out to prevent swaying from HVAC in longer installations.





### Installation

## 2 Install Cables and Couplers into Mounting Surface



### 3 Install Sockets and Grippers

Install sockets into panel and feed cable through sockets and into grippers. Pull through to suspend panel.



### Installation

4 Trim Cables and Glue Ends